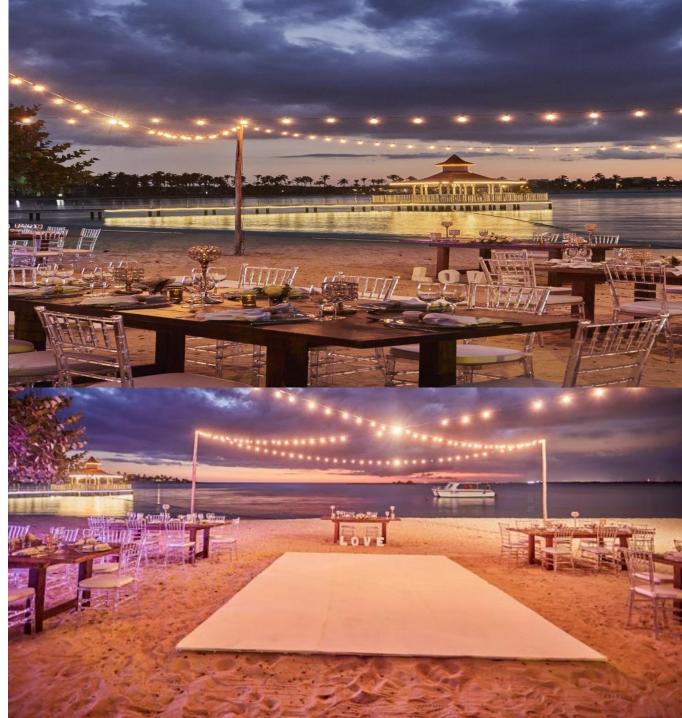

### **BEACH DINNER**

### **CAPACITY:**

\*Reception: 150-180 pax

\*Cocktail: 120-200 pax

### LOCATED:

<sup>\*</sup> Location for cocktail and reception may have extra fee