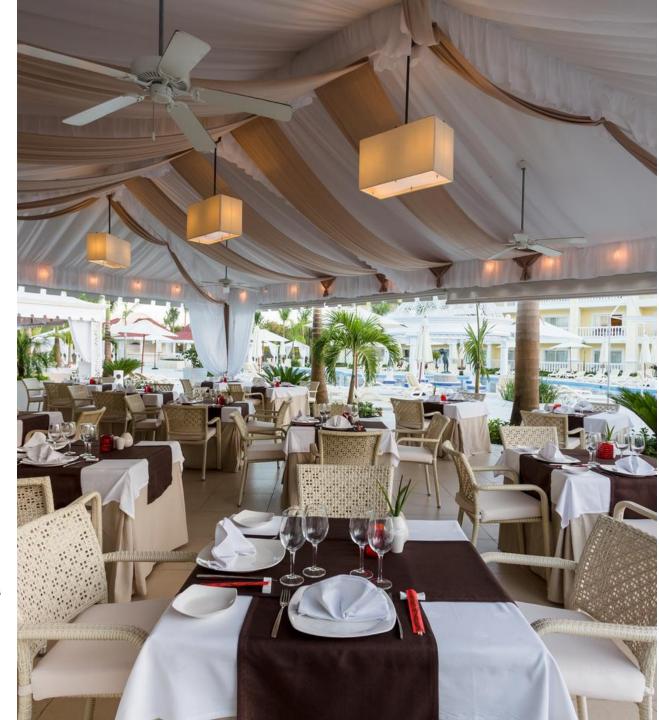

# **II Capriccio Restaurant**

### **CAPACITY:**

\*Reception: 100-120 pax

\*Cocktail: 100-130 pax

### LOCATED:

<sup>\*</sup> Location for cocktail and reception may have extra fee

<sup>\*</sup> Wedding packages include standard decorations. Some items and decorations may have an extra cost.