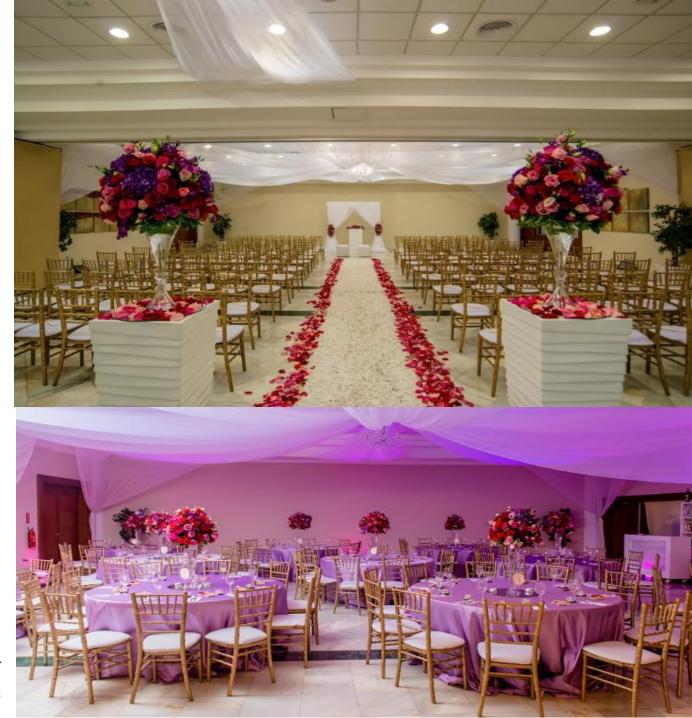

# PALACIO DE CONVENCIONES

### **CAPACITY:**

\*Ceremony: 120-200 pax

\*Reception: 100 pax

\*Cocktail: 120-200 pax

### LOCATED:

- \* Wedding packages include standard decorations. Some items and decorations may have an extra cost.
- \* Location for cocktail and reception may have extra fee