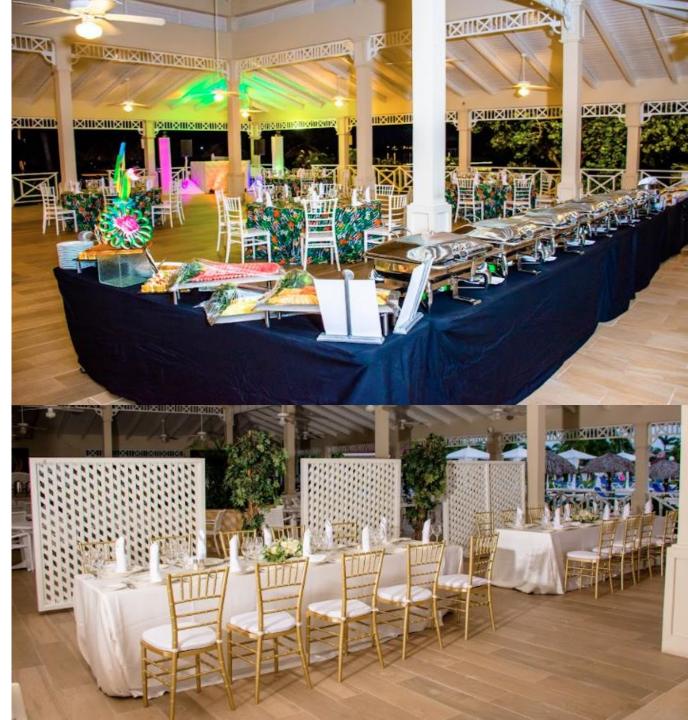

# POOL SIDE COCKTAIL

### **CAPACITY:**

\*Cocktail: 80-100 pax

### LOCATED:

<sup>\*</sup> Location for cocktail and reception may have extra fee