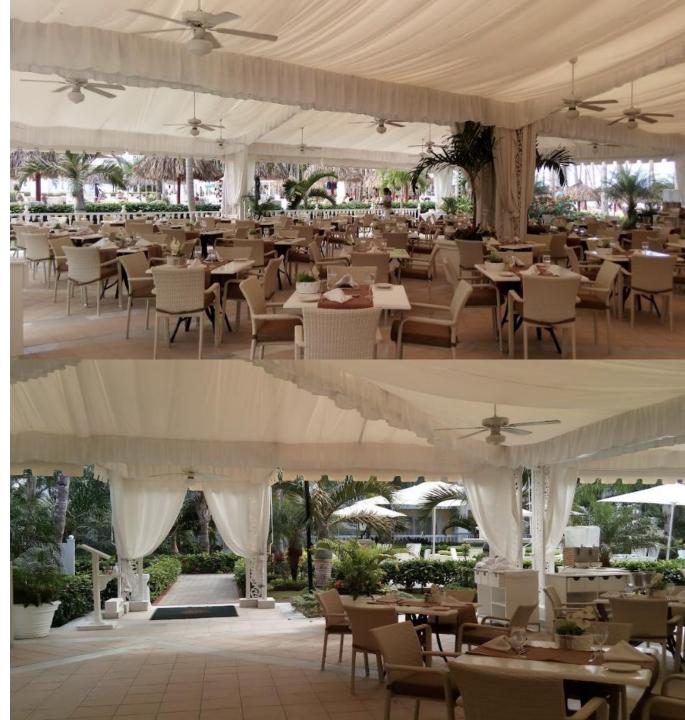

# **BUFFET LAS DALIAS**

### **CAPACITY:**

\*Reception: 150-200 pax

\*Cocktail: 150 pax

### LOCATED:

<sup>\*</sup> Location for cocktail and reception may have extra fee

<sup>\*</sup> Wedding packages include standard decorations. Some items and decorations may have an extra cost.