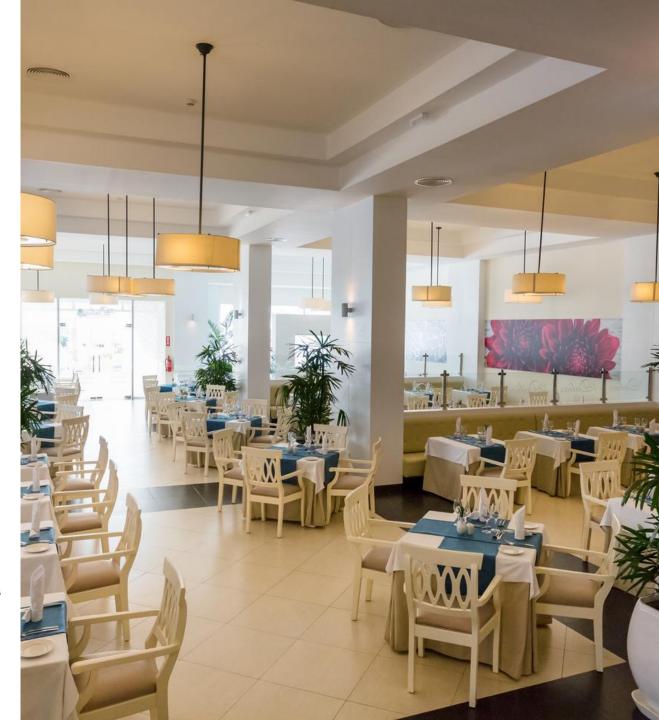

### **DON PABLO RESTAURANT**

### **CAPACITY:**

\*Reception: 100 pax

\*Cocktail: 60 pax

### LOCATED:

<sup>\*</sup> Location for cocktail and reception may have extra fee

<sup>\*</sup> Wedding packages include standard decorations. Some items and decorations may have an extra cost.