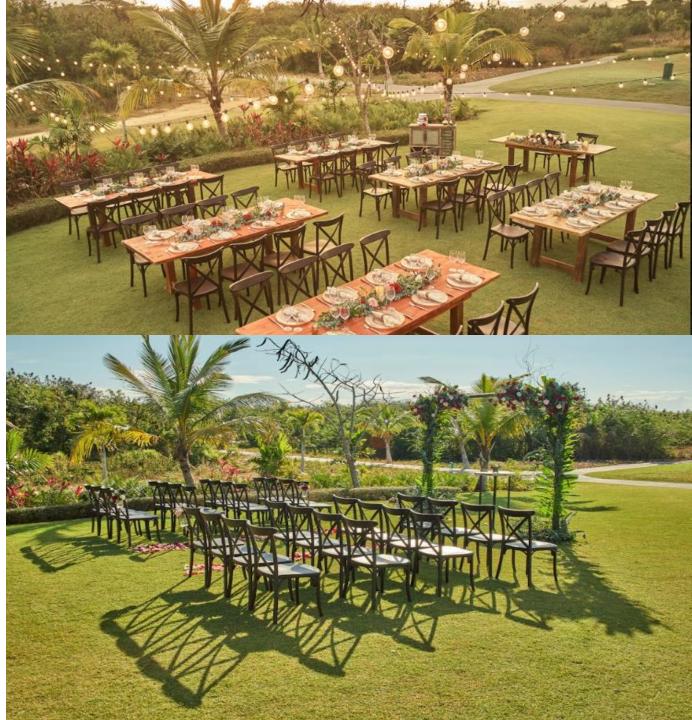

### **GOLF COURSE**

### **CAPACITY:**

\*Ceremony: 200 pax

\*Reception: 100 pax

\*Cocktail: 120-200 pax

### LOCATED:

Ocean's 4 Golf Course. Playa Nueva Romana

<sup>\*</sup> Location for cocktail and reception may have extra fee

<sup>\*</sup> Wedding packages include standard decorations. Some items and decorations may have an extra cost.