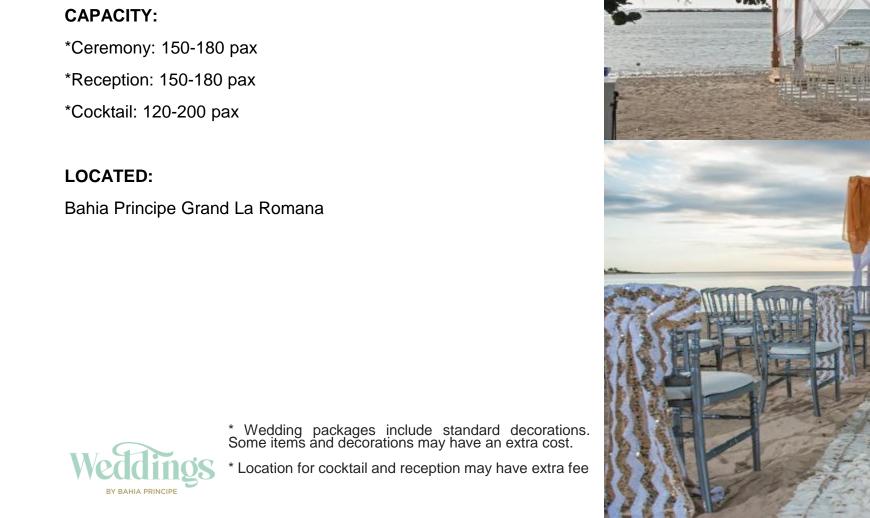

### **CAPACITY:**

\*Ceremony: 70 pax

\*Reception: 20 pax

\*Cocktail: 40 pax

### LOCATED:

- \* Wedding packages include standard decorations. Some items and decorations may have an extra cost.
- \* Location for cocktail and reception may have extra fee