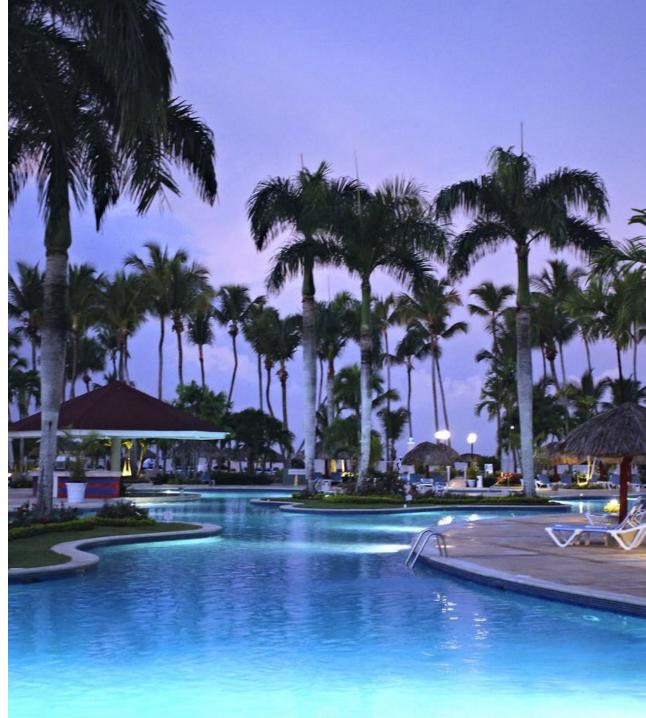

# POOL SIDE COCKTAIL

### **CAPACITY:**

\*Cocktail: 80-100 pax

### LOCATED:

<sup>\*</sup> Location for cocktail and reception may have extra fee