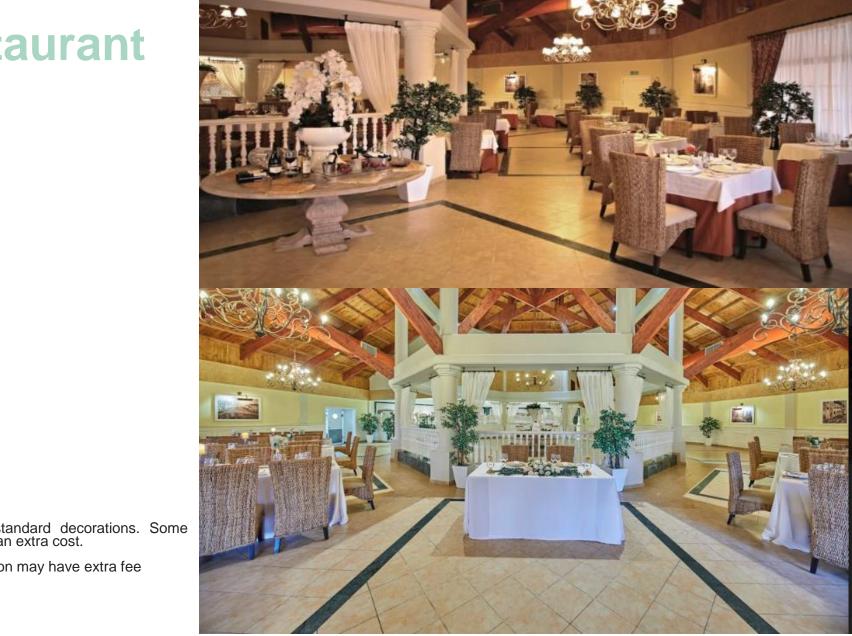

### LAS OLAS RESTAURANT

### **CAPACITY:**

\*Reception: 120-150 pax

\*Cocktail: 120-200 pax

### LOCATED:

<sup>\*</sup> Location for cocktail and reception may have extra fee

<sup>\*</sup> Wedding packages include standard decorations. Some items and decorations may have an extra cost.