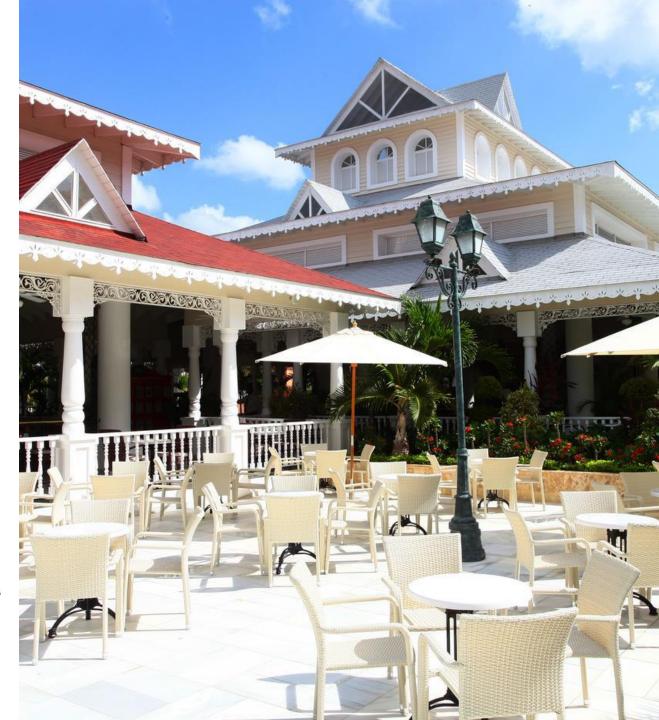

### LAS OLAS RESTAURANT

### **CAPACITY:**

\*Reception: 120-150 pax

\*Cocktail: 120-200 pax

### LOCATED:

<sup>\*</sup> Location for cocktail and reception may have extra fee

<sup>\*</sup> Wedding packages include standard decorations. Some items and decorations may have an extra cost.