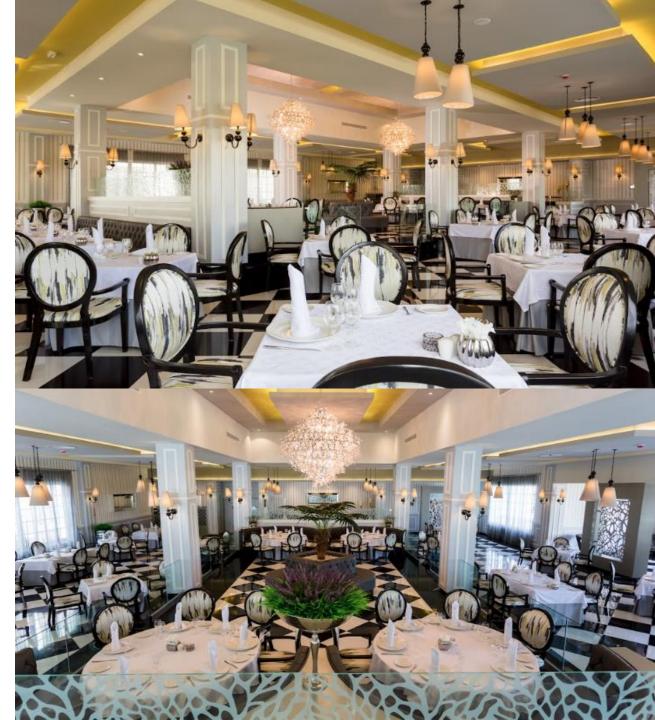

# LOS CORALES RESTAURANT

### **CAPACITY:**

\*Reception: 100-140 pax

\*Cocktail: 150 pax

### LOCATED:

<sup>\*</sup> Location for cocktail and reception may have extra fee

<sup>\*</sup> Wedding packages include standard decorations. Some items and decorations may have an extra cost.